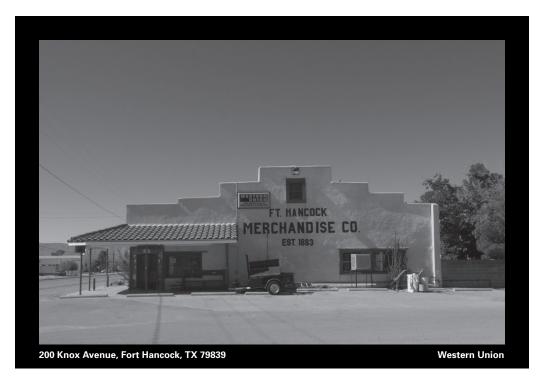

In 2003, I began photographing business establishments that provide money-transfer services across the United States. These include everything from barbershops and shoe stores to businesses specializing exclusively in cheque-cashing and money transfers. I became interested in the physicality of the places where the second largest source of Mexico's foreign income is transacted. In many rural areas of Mexico, remittances are used for basic needs such as food, clothing, housing, health and education. Several towns and small cities around the country have even gained independence from the state because their main source of income comes from abroad. Thus the businesses where these transactions originate, with their various shapes and characteristics, can provide the initial indicators of the social and economic transformations occurring in Mexico.

I have amassed an extensive archive of pictures, with each entry containing the store location and the name of the few source companies that collect fees from each money transfer. I photograph these places with a 35 mm camera and, when possible, in the morning, as they are about to open for business. Their facades call attention to the shapes of the buildings, as well as their signage. Language boundaries often reshape these locations into gathering points, where workers who have recently arrived might connect with peers with whom they can identify. But by focusing on the buildings instead of their users, I try to

respect the anonymity forced upon immigrants.

on the density of migrant populations, as stores are often located in close proximity to foreign

workers and their daily habits. The images here were largely taken in the two states where the majority of Mexican immigrants live: California and Texas, including pictures from Los Angeles (taken in 2008 -2009), small cities and towns close to El Paso (taken in 2013), as well as pictures from other states taken since 2003. I selected a variety of locations in order to illustrate some of the changes that have occurred since I began the project. The use of technology and new migration patterns have transformed the money transfer service industry. For instance, there has been a decrease in Mexican immigration to the United States due to the 2007-2008 economic crisis and its subsequent slow recovery. Remittances to Mexico have likewise declined, forcing some of the businesses to close. In addition, monopolistic corporations such as Wal-Mart have effectively decimated small businesses in several areas I have visited, resulting in less diversity in the type of stores I can photograph (see images from Texas, taken in September 2013). I remain interested in these transformations and will continue building the archive, which I believe provides a testament to the notion that while globalization, supported by agreements such as NAFTA, allows for cheaper and more frequent exchange of capital and goods, human mobility remains imperfectly restricted.