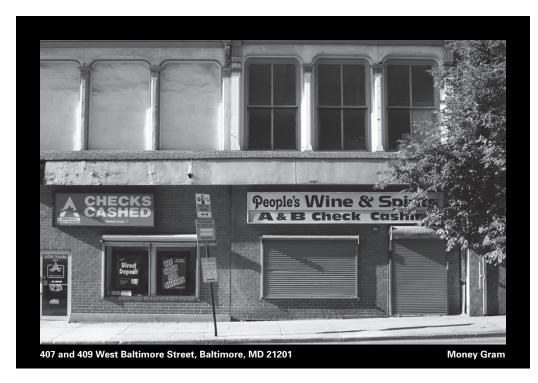

In 2003, I began photographing business establishments that provide money-transfer services across the United States. These include everything from barbershops and shoe stores to businesses specializing exclusively in cheque-cashing and money transfers. I became interested in the physicality of the places where the second largest source of Mexico's foreign income is transacted. In many rural areas of Mexico, remittances are used for basic needs such as food, clothing, housing, health and education. Several towns and small cities around the country have even gained independence from the state because their main source of income comes from abroad. Thus the businesses where these transactions originate, with their various shapes and characteristics, can provide the initial indicators of the social and economic transformations occurring in Mexico.

I have amassed an extensive archive of pictures, with each entry containing the store location and the name of the few source companies that collect fees from each money transfer. I photograph these places with a 35 mm camera and, when possible, in the morning, as they are about to open for business. Their facades call attention to the shapes of the buildings, as well as their signage. Language boundaries often reshape these locations into gathering points, where workers who have recently arrived might connect with peers with whom they can identify. But by focusing on the buildings instead of their users, I try to