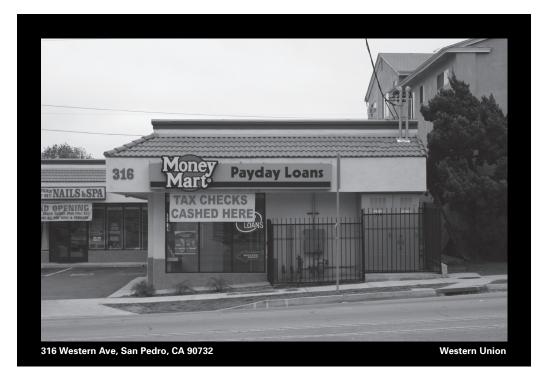

In 2003, I began photographing business establishments that provide money-transfer services across the United States. These include everything from barbershops and shoe stores to businesses specializing exclusively in cheque-cashing and money transfers. I became interested in the physicality of the places where the second largest source of Mexico's foreign income is transacted. In many rural areas of Mexico, remittances are used for basic needs such as food, clothing, housing, health and education. Several towns and small cities around the country have even gained independence from the state because their main source of income comes from abroad. Thus the businesses where these transactions originate, with their various shapes and characteristics, can provide the initial indicators of the social and economic transformations occurring in Mexico.

I have amassed an extensive archive of pictures, with each entry containing the store location and the name of the few source companies that collect fees from each money transfer. I photograph these places with a 35 mm camera and, when possible, in the morning, as they are about to open for business. Their facades call attention to the shapes of the buildings, as well as their signage. Language boundaries often reshape these locations into gathering points, where workers who have recently arrived might connect with peers with whom they can identify. But by focusing on the buildings instead of their users, I try to

respect the anonymity forced upon immigrants.

on the density of migrant populations, as stores are often located in close proximity to foreign

workers and their daily habits. The images here were largely taken in the two states where the majority of Mexican immigrants live: California and Texas, including pictures from Los Angeles (taken in 2008 -2009), small cities and towns close to El Paso (taken in 2013), as well as pictures from other states taken since 2003. I selected a variety of locations in order to illustrate some of the changes that have occurred since I began the project. The use of technology and new migration patterns have transformed the money transfer service industry. For instance, there has been a decrease in Mexican immigration to the United States due to the 2007-2008 economic crisis and its subsequent slow recovery. Remittances to Mexico have likewise declined, forcing some of the businesses to close. In addition, monopolistic corporations such as Wal-Mart have effectively decimated small businesses in several areas I have visited, resulting in less diversity in the type of stores I can photograph (see images from Texas, taken in September 2013). I remain interested in these transformations and will continue building the archive, which I believe provides a testament to the notion that while globalization, supported by agreements such as NAFTA, allows for cheaper and more frequent exchange of capital and goods, human mobility remains imperfectly restricted.