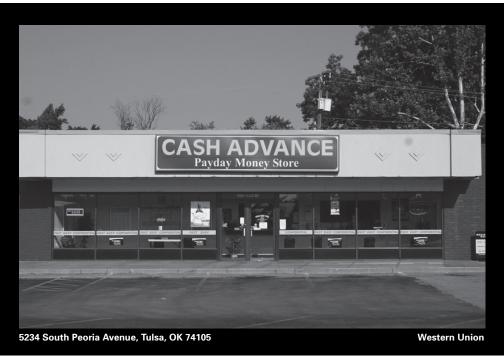

In 2003, I began photographing business establishments that provide money-transfer services across the United States. These include everything from barbershops and shoe stores to businesses specializing exclusively in cheque-cashing and money transfers. I became interested in the physicality of the places where the second largest source of Mexico's foreign income is transacted. In many rural areas of Mexico, remittances are used for basic needs such as food, clothing, housing, health and education. Several towns and small cities around the country have even gained independence from the state because their main source of income comes from abroad. Thus the businesses where these transactions originate, with their various shapes and characteristics, can provide the initial indicators of the social and economic transformations occurring in Mexico.

I have amassed an extensive archive of pictures, with each entry containing the store location and the name of the few source companies that collect fees from each money transfer. I photograph these places with a 35 mm camera and, when possible, in the morning, as they are about to open for business. Their facades call attention to the shapes of the buildings, as well as their signage. Language boundaries often reshape these locations into gathering points, where workers who have recently arrived might connect with peers with whom they can identify. But by focusing on the buildings instead of their users, I try to

respect the anonymity forced upon immigrants.

on the density of migrant populations, as stores are often located in close proximity to foreign

workers and their daily habits. The images here were largely taken in the two states where the majority of Mexican immigrants live: California and Texas, including pictures from Los Angeles (taken in 2008 -2009), small cities and towns close to El Paso (taken in 2013), as well as pictures from other states taken since 2003. I selected a variety of locations in order to illustrate some of the changes that have occurred since I began the project. The use of technology and new migration patterns have transformed the money transfer service industry. For instance, there has been a decrease in Mexican immigration to the United States due to the 2007-2008 economic crisis and its subsequent slow recovery. Remittances to Mexico have likewise declined, forcing some of the businesses to close. In addition, monopolistic corporations such as Wal-Mart have effectively decimated small businesses in several areas I have visited, resulting in less diversity in the type of stores I can photograph (see images from Texas, taken in September 2013). I remain interested in these transformations and will continue building the archive, which I believe provides a testament to the notion that while globalization, supported by agreements such as NAFTA, allows for cheaper and more frequent exchange of capital and goods, human mobility remains imperfectly restricted.