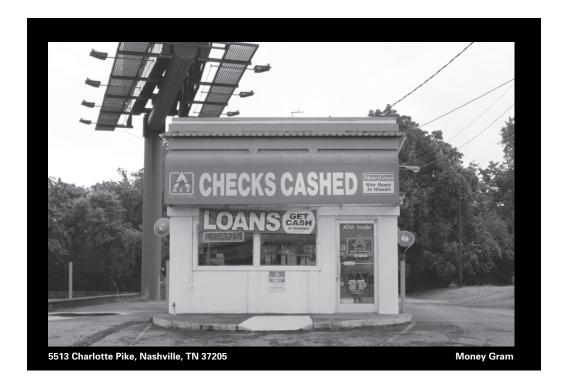

In 2003, I began photographing business establishments that provide money-transfer services across the United States. These include everything from barbershops and shoe stores to businesses specializing exclusively in cheque-cashing and money transfers. I became interested in the physicality of the places where the second largest source of Mexico's foreign income is transacted. In many rural areas of Mexico, remittances are used for basic needs such as food, clothing, housing, health and education. Several towns and small cities around the country have even gained independence from the state because their main source of income comes from abroad. Thus the businesses where these transactions originate, with their various shapes and characteristics, can provide the initial indicators of the social and economic transformations occurring in Mexico.

I have amassed an extensive archive of pictures, with each entry containing the store location and the name of the few source companies that collect fees from each money transfer. I photograph these places with a 35 mm camera and, when possible, in the morning, as they are about to open for business. Their facades call attention to the shapes of the buildings, as well as their signage. Language boundaries often reshape these locations into gathering points, where workers who have recently arrived might connect with peers with whom they can identify. But by focusing on the buildings instead of their users, I try to

respect the anonymity forced upon immigrants.

on the density of migrant populations, as stores are often located in close proximity to foreign

workers and their daily habits. The images here were largely taken in the two states where the majority of Mexican immigrants live: California and Texas, including pictures from Los Angeles (taken in 2008 -2009), small cities and towns close to El Paso (taken in 2013), as well as pictures from other states taken since 2003. I selected a variety of locations in order to illustrate some of the changes that have occurred since I began the project. The use of technology and new migration patterns have transformed the money transfer service industry. For instance, there has been a decrease in Mexican immigration to the United States due to the 2007-2008 economic crisis and its subsequent slow recovery. Remittances to Mexico have likewise declined, forcing some of the businesses to close. In addition, monopolistic corporations such as Wal-Mart have effectively decimated small businesses in several areas I have visited, resulting in less diversity in the type of stores I can photograph (see images from Texas, taken in September 2013). I remain interested in these transformations and will continue building the archive, which I believe provides a testament to the notion that while globalization, supported by agreements such as NAFTA, allows for cheaper and more frequent exchange of capital and goods, human mobility remains imperfectly restricted.