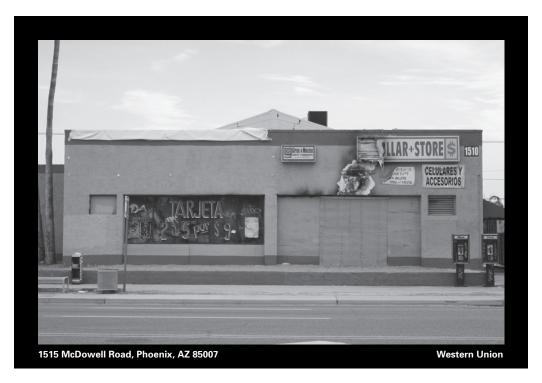

In 2003, I began photographing business establishments that provide money-transfer services across the United States. These include everything from barbershops and shoe stores to businesses specializing exclusively in cheque-cashing and money transfers. I became interested in the physicality of the places where the second largest source of Mexico's foreign income is transacted. In many rural areas of Mexico, remittances are used for basic needs such as food, clothing, housing, health and education. Several towns and small cities around the country have even gained independence from the state because their main source of income comes from abroad. Thus the businesses where these transactions originate, with their various shapes and characteristics, can provide the initial indicators of the social and economic transformations occurring in Mexico.

I have amassed an extensive archive of pictures, with each entry containing the store location and the name of the few source companies that collect fees from each money transfer. I photograph these places with a 35 mm camera and, when possible, in the morning, as they are about to open for business. Their facades call attention to the shapes of the buildings, as well as their signage. Language boundaries often reshape these locations into gathering points, where workers who have recently arrived might connect with peers with whom they can identify. But by focusing on the buildings instead of their users, I try to