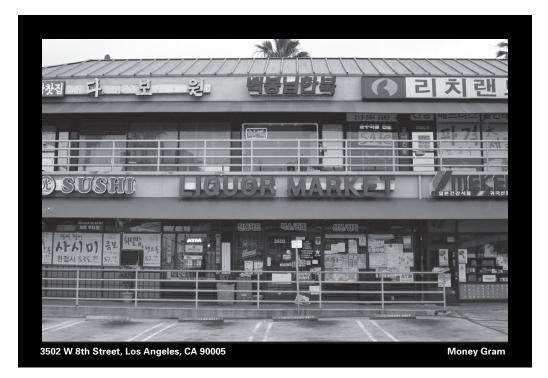

In 2003, I began photographing business establishments that provide money-transfer services across the United States. These include everything from barbershops and shoe stores to businesses specializing exclusively in cheque-cashing and money transfers. I became interested in the physicality of the places where the second largest source of Mexico's foreign income is transacted. In many rural areas of Mexico, remittances are used for basic needs such as food, clothing, housing, health and education. Several towns and small cities around the country have even gained independence from the state because their main source of income comes from abroad. Thus the businesses where these transactions originate, with their various shapes and characteristics, can provide the initial indicators of the social and economic transformations occurring in Mexico.

I have amassed an extensive archive of pictures, with each entry containing the store location and the name of the few source companies that collect fees from each money transfer. I photograph these places with a 35 mm camera and, when possible, in the morning, as they are about to open for business. Their facades call attention to the shapes of the buildings, as well as their signage. Language boundaries often reshape these locations into gathering points, where workers who have recently arrived might connect with peers with whom they can identify. But by focusing on the buildings instead of their users, I try to

respect the anonymity forced upon immigrants.

on the density of migrant populations, as stores are often located in close proximity to foreign

workers and their daily habits. The images here were largely taken in the two states where the majority of Mexican immigrants live: California and Texas, including pictures from Los Angeles (taken in 2008 -2009), small cities and towns close to El Paso (taken in 2013), as well as pictures from other states taken since 2003. I selected a variety of locations in order to illustrate some of the changes that have occurred since I began the project. The use of technology and new migration patterns have transformed the money transfer service industry. For instance, there has been a decrease in Mexican immigration to the United States due to the 2007-2008 economic crisis and its subsequent slow recovery. Remittances to Mexico have likewise declined, forcing some of the businesses to close. In addition, monopolistic corporations such as Wal-Mart have effectively decimated small businesses in several areas I have visited, resulting in less diversity in the type of stores I can photograph (see images from Texas, taken in September 2013). I remain interested in these transformations and will continue building the archive, which I believe provides a testament to the notion that while globalization, supported by agreements such as NAFTA, allows for cheaper and more frequent exchange of capital and goods, human mobility remains imperfectly restricted.