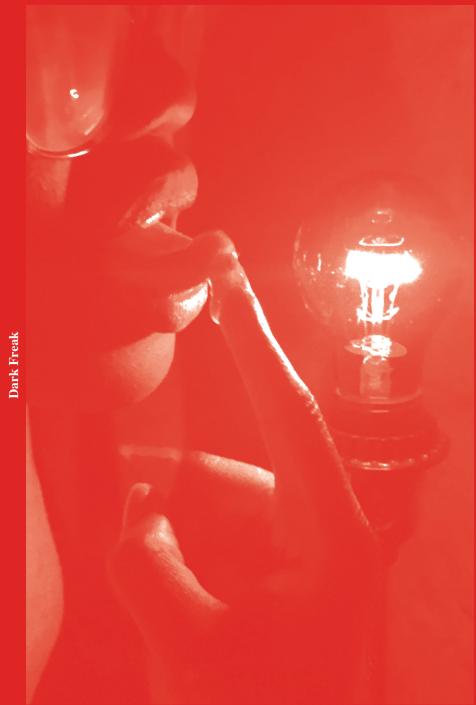

## **Dark Freak**

Dark Freak celebrates the innate vitality of all things. It is a roving, sporadically reoccurring party that opens spaces for ephemeral intertwining with the strange, often surprising, liveliness of self and other. In the party's space of encounter, substance and creature are invited to express their personae and perform in reciprocal seductions. Drawn out by the glow of a new luminescence, massaged into visibility through entanglements with kindred others, the sensual exuberance of matter is brought to the fore. The self's encounter with other inhabitants of this space creates moments for resonance with those different and foreign.

The moment of contact—touch, taste, gaze—becomes one of uncanny delight. Sensations slide from unease to pleasure, desire to hesitancy, as contact deepens and the essential

liveliness of another is released from latency and inattention, revealed and brought to flourish.